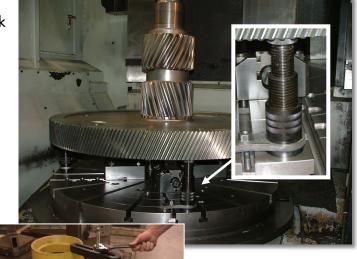

## STRONG, SAFE, VERSATILE

There are countless uses in machining, fabrication, and maintenance for these heavy-duty, infinitely adjustable, work supports. They are great for supporting irregular work pieces and can help to significantly reduce valuable spindle downtime due to machine set-up or part changeover.

## Product feature & benefits:

- Reduces set-up time by up to 15%
- Compact and easy to store. Eliminates the need for multiple blocks and shims.
- Infinitely adjustable height can be locked in place for multiple part runs.
- Multiple contact points for different support applications.
- Secure with keepers for part locating repeatability (vertically or horizontally).
- Made from strong 1144 stressproof steel
- Load tested to exceed 40,000 pounds
- 4 sizes cover a height range from 2" to 24".
- Quality made in the USA.