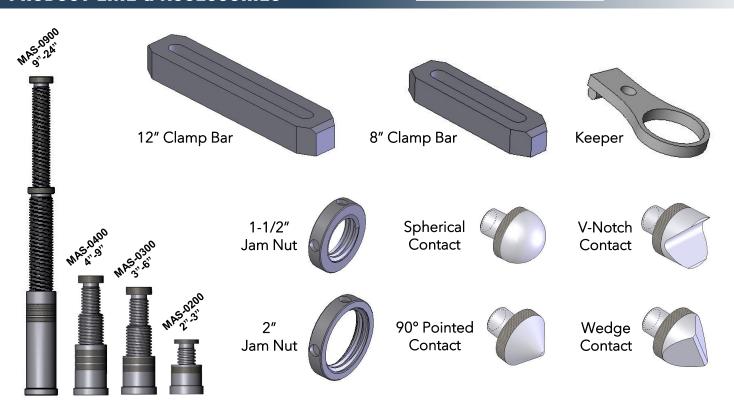

ion, and maintenance for these heavy-duty, infinitely adjustable, work supports. They are great for supporting irregular work pieces and can help to significantly reduce valuable spindle downtime due to machine set-up or part changeover.

## Product feature & benefits:

- Reduces set-up time by up to 15%
- Compact and easy to store. Eliminates the need for multiple blocks and shims.
- Infinitely adjustable height can be locked in place for multiple part runs.
- Multiple contact points for different support applications.
- Secure with keepers for part locating repeatability (vertically or horizontally).
- Made from strong 1144 stressproof steel
- Load tested to exceed 40,000 pounds
- 4 sizes cover a height range from 2" to 24".
- Quality made in the USA.





## PRODUCT LINE & ACCESSORIES