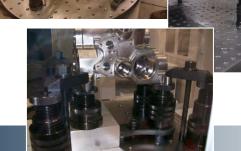

## STRONG, SAFE, VERSATILE

There are countless uses in machining, fabrication, and maintenance for these heavy-duty, infinitely adjustable, work supports. They are great for supporting irregular work pieces and can help to significantly reduce valuable spindle downtime due to machine set-up or part changeover.

## Product feature & benefits:

- Reduces set-up time by up to 15%
- Compact and easy to store. Eliminates the need for multiple blocks and shims.
- Infinitely adjustable height can be locked in place for multiple part runs.
- Multiple contact points for different support applications.
- Secure with keepers for part locating repeatability (vertically or horizontally).
- Made from strong 1144 stressproof steel
- Load tested to exceed 40,000 pounds
- 4 sizes cover a height range from 2" to 24".
- Quality made in the USA.