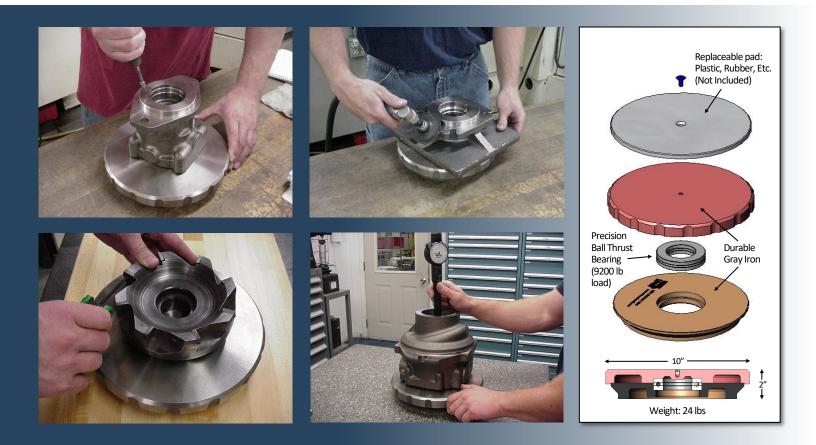

## STRONG, SAFE, VERSATILE

Deburing, polishing and inspection are a few examples where placing the part on the Workpiece Spinner makes the whole process faster. There are unlimited applications throughout most shops and manufacturing operations where this heavy-duty turntable can make even simple tasks easier and more efficient.

Product feature & benefits:

- Ergonomic design reduces wrist action by operator.
- Rugged cast iron construction provides durability.
- Precision high-load ball thrust bearings allows easy operation.
- The design naturally shields the bearings from dust and contamination but is easy to clean and lubricate.
- 9,200 pound load capacity.
- Quality made in the USA.