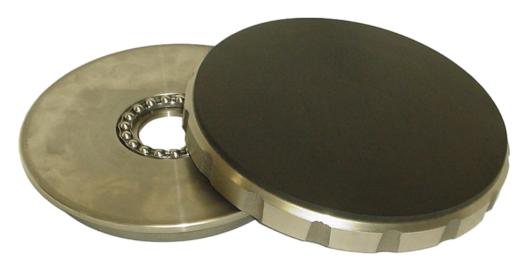

## STRONG, SAFE, VERSATILE

Deburing, polishing and inspection are a few examples where placing the part on the Workpiece Spinner makes the whole process faster. There are unlimited applications throughout most shops and manufacturing operations where this heavy-duty turntable can make even simple tasks easier and more efficient.

Product feature & benefits:

- Ergonomic design reduces wrist action by operator.
- Rugged cast iron construction provides durability.
- Precision high-load ball thrust bearings allows easy operation.
- The design naturally shields the bearings from dust and contamination but is easy to clean and lubricate.
- 9,200 pound load capacity.
- Quality made in the USA.